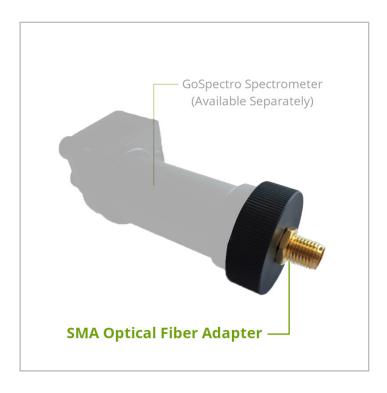

## **SMA OPTICAL-FIBER ADAPTER – GoSpectro Spectrometer**

## SMA OPTICAL FIBER ADAPTER FOR GoSpectro SPECTROMETER

- o Threaded Adapter is Quickly and Easily Attached and Removed
- o Highly Functional and Cost-Effective