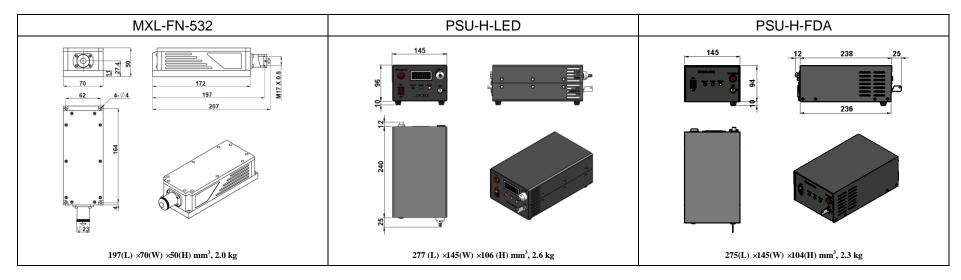

## SPECIFICATIONS

| Wavelength (nm)                                       | 532±1                                                                       |
|-------------------------------------------------------|-----------------------------------------------------------------------------|
| Operating mode                                        | CW                                                                          |
| Output power (mW)                                     | >1, 5, 10, 20,, 1500                                                        |
| Power stability (rms, over 4 hours)                   | <1%, <3%, <5%                                                               |
| Transverse mode                                       | $TEM_{00}$                                                                  |
| M <sup>2</sup> factor                                 | <1.2                                                                        |
| Beam diameter at the aperture (1/e <sup>2</sup> , mm) | ~2.0                                                                        |
| Beam divergence, full angle (mrad)                    | <1.5                                                                        |
| Beam height from base plate (mm)                      | 27.4                                                                        |
| Polarization ratio                                    | >100:1 Horizontal ±5 degree (Vertical Optional)                             |
| Warm-up time (minutes)                                | <10                                                                         |
| Pointing stability after warm-up (mrad)               | < 0.05                                                                      |
| Operating temperature (°C)                            | 10~35                                                                       |
| Power supply (90-264VAC)                              | PSU-H-LED PSU-H-FDA                                                         |
| Modulation option                                     | TTL on/off, 1Hz-1KHz, 1KHz-10KHz, 10KHz-30KHz; and Analog modulation option |
| Expected lifetime (hours)                             | 10000                                                                       |
| Warranty                                              | 1 year                                                                      |

Note: The laser head needs to be used on a heat sink with good heat dissipation.