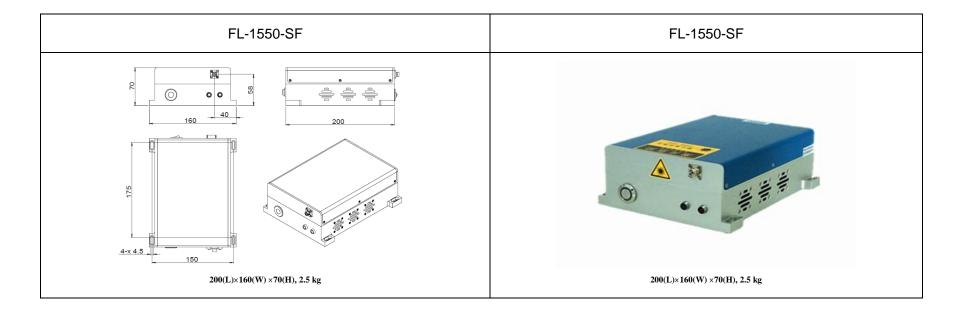

## 长春新产业光电技术有限公司

Changchun New Industries Optoelectronics Tech. Co., Ltd

DATA SHEET

FL-1550-SF/50~1000mW

## SPECIFICATIONS

| Wavelength (nm)                       | 1550±1     |
|---------------------------------------|------------|
| Operating mode                        | CW         |
| Output power (mW)                     | 50~1000    |
| Power stability (rms, over 4 hours)   | <1%        |
| Transverse mode                       | $TEM_{00}$ |
| Longitudinal mode                     | Single     |
| Spectral linewidth (MHz)              | <2         |
| M <sup>2</sup> factor                 | <1.2       |
| Beam Delivery Optics                  | FC/APC     |
| Polarization ratio(dB)                | >15        |
| Warm-up time (minutes)                | <15        |
| Beam height from base plate (mm)      | 58         |
| Operating temperature ( $^{\circ}$ C) | 15~35      |
| Power supply (V DC)                   | 12         |
| Expected lifetime (hours)             | 10000      |
| Warranty                              | 1 year     |